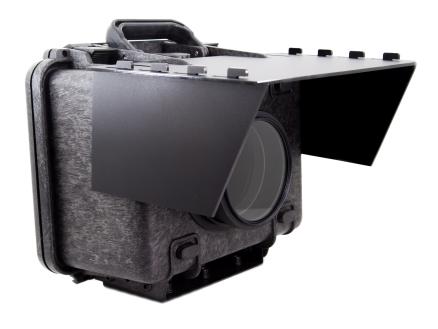

## Scout Camera Box Hood Installation

The hook and loop included with this kit is made with an industrial weatherproof adhesive. Carefully adjust the position prior to placing it on the camera box!

Target spot for hook and loop:

Remove the adhesive backer and install the hood top so the cut slots are around the ribs on the box. Press into place for at least 10 seconds.

To install the sides slide it up into the slots in the top.

Then slide forward to lock into place.

Swing the side out and remove the adhesive backer. Adjust the level of the hood top to your liking and then swing down the side.

Press into place for 10 seconds.

Repeat for the other side.