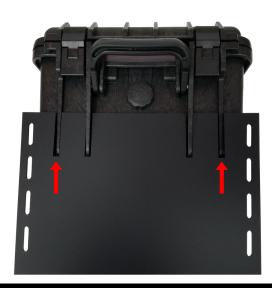

## Scout Camera Box Hood Installation

The hook and loop included with this kit is made with an industrial weatherproof adhesive. Carefully adjust the position prior to placing it on the camera box!

Target spot for hook and loop:

Remove the adhesive backer and install the hood top so the cut slots are around the ribs on the box. Press into place for at least 10 seconds.

To install the sides slide it up into the slots in the top.