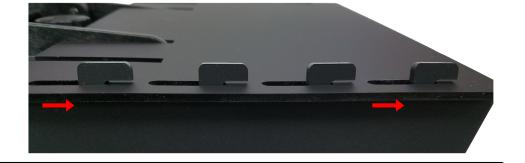

Then slide forward to lock into place.

Swing the side out and remove the adhesive backer. Adjust the level of the hood top to your liking and then swing down the side.

Press into place for 10 seconds.

Repeat for the other side.