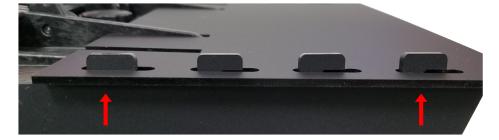

Remove the adhesive backer and install the hood top so the cut slots are around the ribs on the box. Press into place for at least 10 seconds.

To install the sides slide it up into the slots in the top.