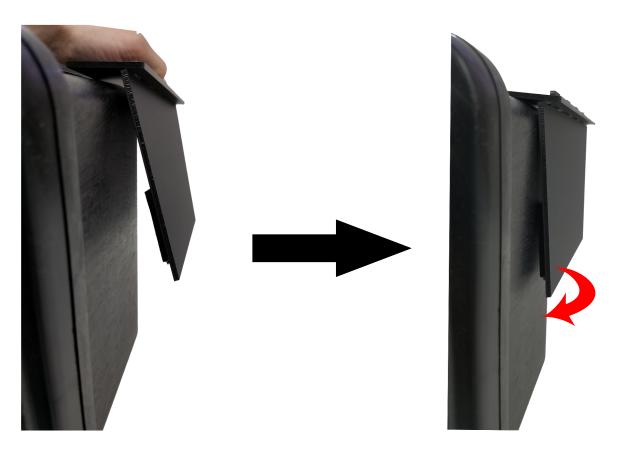

Then slide forward to lock into place.

Swing the side out and remove the adhesive backer. Adjust the level of the hood top to your liking and then swing down the side.

Press into place for 10 seconds.

Repeat for the other side.